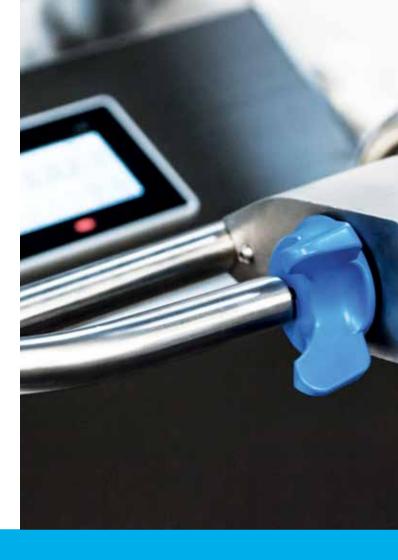

#### Technical specifications

- Resistive technology color touch screen 4.3" installed on the front side of the tank.
- Heat exchanger on the tank's side wall and bottom for faster milk heating.
- Tank made of stainless steel (AISI 304) & insulated with environmentally-friendly, high-density polyurethane foam, 45mm-thick at the side walls and 100mm-thick at the base of the tank.
- Agitation motor 30 rpm.
- Stainless steel cover for the protection of electrical and electronic components.
- Motion controllers on the handle with extra buttons for milk catering activation.
- Emergency stop.
- Stainless steel springs for easy lid lifting and holding.
- Front wheels brake.
- Convenient feeding hose with filling pistol with portion control and stainless steel base for easy hose fixation.
- High quality circulator.