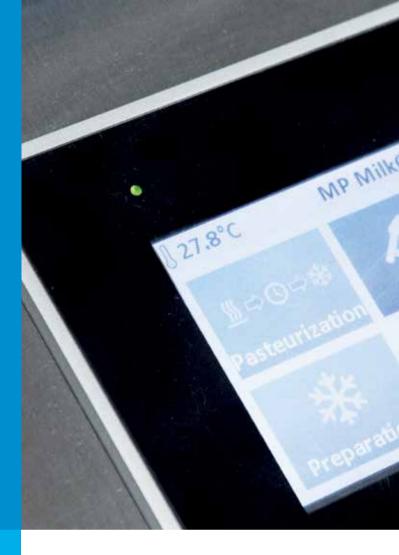

#### Technical specifications

- Resistive technology color touch screen 4.3" installed on the front side of the tank.
- Heat exchanger on the tank's side wall and bottom for faster milk heating.
- Tank made of stainless steel (AISI 304) & insulated with environmentally-friendly, high-density polyurethane foam, 45mm-thick at the side walls and 100mm-thick at the base of the tank.
- Agitation motor 30 rpm.
- Stainless steel cover for the protection of electrical and electronic components.
- Motion controllers on the handle with extra buttons for milk catering activation.
- Emergency stop.
- Stainless steel springs for easy lid lifting and holding.
- Front wheels brake.
- Convenient feeding hose with filling pistol with portion control and stainless steel base for easy hose fixation.
- High quality circulator.

### Operating characteristics

- Ergonomic design
- Off-road movement capability.
- Etched capacity measure inside the tank.
- Control of all functions with a user-friendly PLC which ensures full control and automation of all operating procedures, from pasteurization to feeding (milk temperature control, feeding portion control, automatic start/ stop etc).
- Setting of the pasteurization start time.
- Setting of the pasteurization stop time.
- Simple and easy operation.
- Fully upgradable menu, available in any language.
- Adjustable speed.
- Adjustment of the exact feed amount.
- (Electronic monitoring of the feed amount per 0.25L)