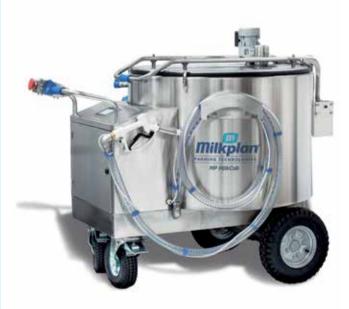

## MP MilkCab Pasteurizer for calf feeding (200 - 300lt)

MP MilkCab pasteurizer is the ideal calf feeding solution. It can be used both for the unsuitable for sale milk or the colostrum pasteurization or for the mixing of milk powder with water. With the MP Milk-Cab the unfit for sale milk becomes a free of cost and highly nutritious feed which implies:

#### Technical specifications

- Resistive technology color touch screen 4.3" installed on the front side of the tank.
- Heat exchanger on the tank's side wall and bottom for faster milk heating.
- Tank made of stainless steel (AISI 304) & insulated with environmentally-friendly, high-density polyurethane foam, 45mm-thick at the side walls and 100mm-thick at the base of the tank.
- Agitation motor 30 rpm.
- Stainless steel cover for the protection of electrical and electronic components.
- Motion controllers on the handle with extra buttons for milk catering activation.
- Emergency stop.
- Stainless steel springs for easy lid lifting and holding.
- Front wheels brake.
- Convenient feeding hose with filling pistol with portion control and stainless steel base for easy hose fixation.
- High quality circulator.

- 12kW electric heater.
- Solenoid valve used during cooling.
- Automatic filling valve.
- Polyphosphate filter that prevents lime deposits in the water circuit.
- Water filter.
- Alarm.
- Electrical supply panel.
- Water and power quick-connectors.
- Available with 3 or 4 wheels.