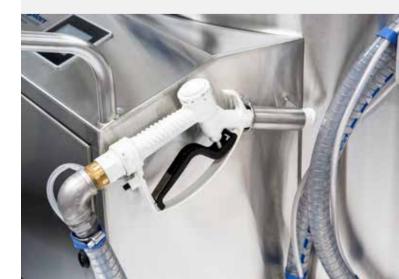

#### Technical specifications

- Resistive technology color touch screen 4.3" installed on the front side of the tank.
- Heat exchanger on the tank's side wall and bottom for faster milk heating.
- Tank made of stainless steel (AISI 304) & insulated with environmentally-friendly, high-density polyurethane foam, 45mm-thick at the side walls and 100mm-thick at the base of the tank.
- Agitation motor 30 rpm.
- Stainless steel cover for the protection of electrical and electronic components.
- Motion controllers on the handle with extra buttons for milk catering activation.
- Emergency stop.
- Stainless steel springs for easy lid lifting and holding.
- Front wheels brake.
- Convenient feeding hose with filling pistol with portion control and stainless steel base for easy hose fixation.
- High quality circulator.